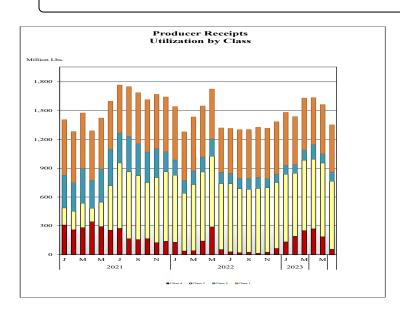

#### PRODUCER MILK CLASSIFICATION

<u>Producer Receipts:</u> Producer receipts for the Mideast Order totaled 1.352 billion pounds in June 2023. The pounds allocated to Class I represented 36.4 percent of the total pounds. Producer receipts decreased 212 million pounds compared to May 2023, and were up 32 million pounds from the prior year.