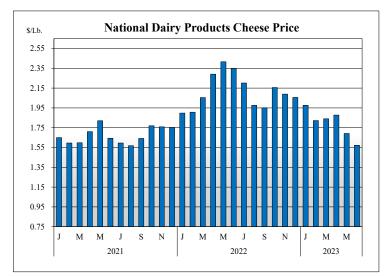

The 2023 price forecasts for Cheddar cheese and dry whey are lowered to \$1.730 (-9.5 cents) and \$0.370 (-2.5 cents) per pound, respectively. The 2023 butter and NDM price forecasts have been raised to \$2.435 (+0.5 cent) and \$1.190 (+0.5 cent) per pound, respectively, due to expected strength in demand for these products for the rest of 2023.

The 2024 price forecasts for Cheddar cheese and dry whey are lowered to \$1.775 (-4.5 cents) and \$0.360 (-1.0 cent) per pound, respectively. The 2024 butter price forecast is unchanged at \$2.335, while the NDM price forecast has been raised to \$1.130 (+1.0 cents) per pound.