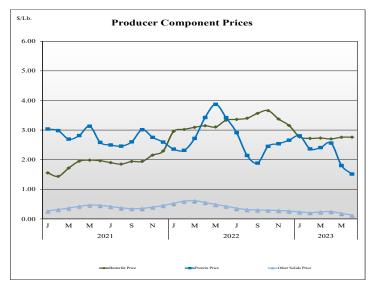

| COMPON                           | ENT PRICES    |               | COMPUTATION OF UNIFORM PRICE |             |             |  |
|----------------------------------|---------------|---------------|------------------------------|-------------|-------------|--|
| June                             |               |               |                              | J           | <b>lune</b> |  |
|                                  | <u>2023</u>   | <u>2022</u>   |                              | <u>2023</u> | <u>2022</u> |  |
| Butterfat Price                  | \$2.7605 / lb | \$3.3323 / lb | Class III Price - 3.5% BF    | \$14.91     | \$24.33     |  |
| Protein Price                    | 1.5144 / lb   | 3.4173 / lb   | Producer Price Differential* | 2.17        | <u>1.45</u> |  |
| Other Solids Price               | 0.1266 / lb   | 0.4295 / lb   | Statistical Uniform Price    | \$17.08     | \$25.78     |  |
| Somatic Cell Adjustment Rate     | 0.00079 / cwt | 0.00117 / cwt |                              |             |             |  |
| Nonfat Solids Price <sup>2</sup> | 0.9896 / lb   | 1.6313 / lb   |                              |             |             |  |

**CLASS PRICES** 

The Producer Butterfat Price of \$2.7605 per pound increased \$0.0033 from May and is down \$0.5718 from a year ago. The Protein Price of 1.5144 is down \$0.2858 from last month and is down \$1.9029 from June 2022. The Other Solids Price in June was \$0.1266 per pound, a decrease from last month's price of \$0.1877 and \$0.3029 lower than last June. The Somatic Cell Adjustment rate for June was \$0.00079 per cwt.