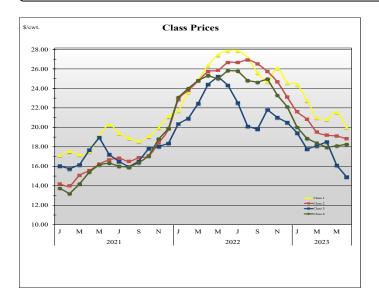

|                              | į           | <b>June</b> |                 | J             | June          |
|------------------------------|-------------|-------------|-----------------|---------------|---------------|
|                              | <u>2023</u> | <u>2022</u> |                 | <u>2023</u>   | <u>2022</u>   |
| Class I*                     | \$20.01     | \$27.87     |                 | Product lbs.  | Product lbs.  |
| Class II                     | 18.83       | 26.65       | Class I         | 491,640,408   | 459,890,275   |
| Class III                    | 14.91       | 24.33       | Class II        | 96,576,054    | 118,636,428   |
| Class IV                     | 18.26       | 25.83       | Class III       | 706,803,059   | 688,186,478   |
|                              |             |             | <u>Class IV</u> | 56,750,371    | 52,835,380    |
| Subject to Location Adjustme | ent.        |             | Total           | 1,351,769,282 | 1,319,548,561 |

#### **ORDER 33 MARKET SUMMARY**

The Producer Price Differential for the Mideast Marketing Area for June 2023 was \$2.17, and the Statistical Uniform Price was \$17.08 for the month. The Statistical Uniform Price is \$1.13 lower than last month and is \$8.70 lower than June 2022.

**CLASS PRICES** 

The Producer Butterfat Price of \$2.7605 per pound increased \$0.0033 from May and is down \$0.5718 from a year ago. The Protein Price of 1.5144 is down \$0.2858 from last month and is down \$1.9029 from June 2022. The Other Solids Price in June was \$0.1266 per pound, a decrease from last month's price of \$0.1877 and \$0.3029 lower than last June. The Somatic Cell Adjustment rate for June was \$0.00079 per cwt.