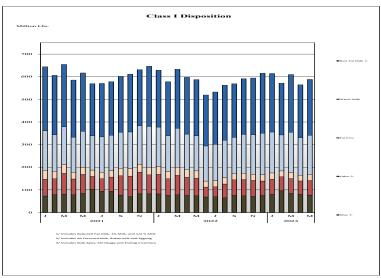

<u>Class I Pounds</u>: Class I Disposition for the Mideast Order totaled 588 million pounds in May 2023, up 1 million pounds from May 2022. Finished products include 173 million pounds used for whole milk, 247 million pounds of reduced fat and low fat milk, and 27 million pounds of fat free (skim) milk.