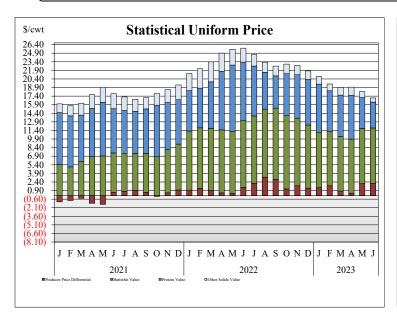

#### STATISTICAL UNIFORM PRICE

Statistical Uniform Price: The Mideast Federal Order Statistical Uniform Price (SUP) at Cuyahoga County, OH was \$17.08 per cwt for June 2023. The June 2023 SUP was \$8.70 per cwt lower than the June 2022 SUP. The June 2023 SUP is \$1.13 per cwt lower than the May 2023 SUP.

June 2023 Statistical Uniform Price: Using the Class III Price formula at 3.5% BF, the component values for the June 2023 SUP are: \$4.53per cwt for protein, \$9.66 per cwt for butterfat and \$0.72 per cwt for other solids. Also included in the SUP is the \$2.17 per cwt producer price differential. (May not add to total due to rounding.)