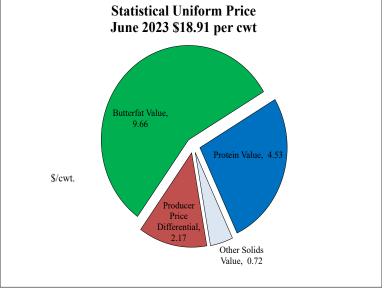

#### **Producer Prices**

| Producer Price Differential  | \$ 2.17 / cwt |
|------------------------------|---------------|
| Butterfat Price              | 2.7605 / lb   |
| Protein Price                | 1.5144 / lb   |
| Other Solids Price           | 0.1266 / lb   |
| Somatic Cell Adjustment Rate | 0.00079 / cwt |
| Statistical Uniform Price    | 17.08 / cwt   |

June 2023 Statistical Uniform Price: Using the Class III Price formula at 3.5% BF, the component values for the June 2023 SUP are: \$4.53per cwt for protein, \$9.66 per cwt for butterfat and \$0.72 per cwt for other solids. Also included in the SUP is the \$2.17 per cwt producer price differential. (May not add to total due to rounding.)