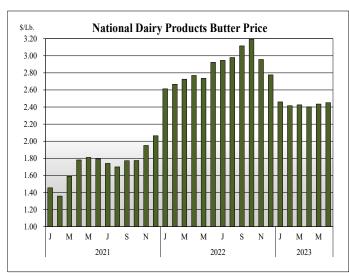

The 2023 price forecasts for Cheddar cheese and dry whey are lowered to \$1.730 (-9.5 cents) and \$0.370 (-2.5 cents) per pound, respectively. The 2023 butter and NDM price forecasts have been raised to \$2.435 (+0.5 cent) and \$1.190 (+0.5 cent) per pound, respectively, due to expected strength in demand for these products for the rest of 2023.

The 2024 price forecasts for Cheddar cheese and dry whey are lowered to \$1.775 (-4.5 cents) and \$0.360 (-1.0 cent) per pound, respectively. The 2024 butter price forecast is unchanged at \$2.335, while the NDM price forecast has been raised to \$1.130 (+1.0 cents) per pound.