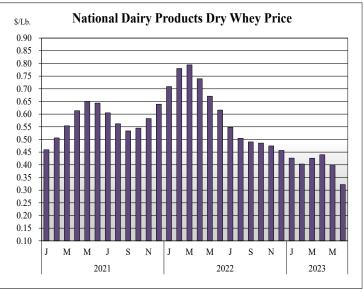

The 2023 price forecasts for Cheddar cheese and dry whey are lowered to \$1.730 (-9.5 cents) and \$0.370 (-2.5 cents) per pound, respectively. The 2023 butter and NDM price forecasts have been raised to \$2.435 (+0.5 cent) and \$1.190 (+0.5 cent) per pound, respectively, due to expected strength in demand for these products for the rest of 2023.

The 2024 price forecasts for Cheddar cheese and dry whey are lowered to \$1.775 (-4.5 cents) and \$0.360 (-1.0 cent) per pound, respectively. The 2024 butter price forecast is unchanged at \$2.335, while the NDM price forecast has been raised to \$1.130 (+1.0 cents) per pound.