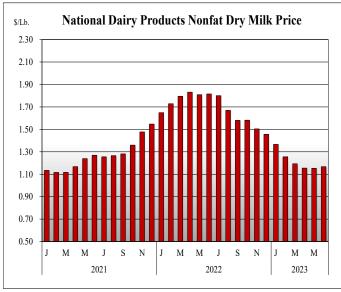

The 2023 price forecasts for Cheddar cheese and dry whey are lowered to \$1.730 (-9.5 cents) and \$0.370 (-2.5 cents) per pound, respectively. The 2023 butter and NDM price forecasts have been raised to \$2.435 (+0.5 cent) and \$1.190 (+0.5 cent) per pound, respectively, due to expected strength in demand for these products for the rest of 2023.

The 2024 price forecasts for Cheddar cheese and dry whey are lowered to \$1.775 (-4.5 cents) and \$0.360 (-1.0 cent) per pound, respectively. The 2024 butter price forecast is unchanged at \$2.335, while the NDM price forecast has been raised to \$1.130 (+1.0 cents) per pound.